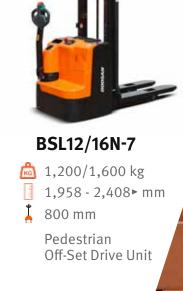

LPM15/20N-7 LSM12N-7 BSL12/16N-7

# **PALLET TRUCKS & STACKERS**





# **Product range**



# LPM15/20N-7

1,500 /2,000 kg
115 mm

\$ 540 mm

Pedestrian Centre Drive Unit



# LSM12N-7

🛅 1,200 kg

1,930-2,330 mm

1 800 mm

Pedestrian Centre Drive Unit









► only for BSL16N-7





# Override upright tiller arm lock

Override button allows the operator to drive the machine with tiller arm in upright position.



#### Access control (LPM20N-7, LSM12N-7)

The access control feature provides greater safety and security by limiting access to the machine to badge users (LPM20N-7) or pin code users only.



#### Tiller control

Ergonomically designed to suit both left or right handed operators, the tiller arm features dual butterfly switches.



#### Electronic proportional lifting and lowering (BSL16N-7)

The electronically controlled proportional lifting system ensures precise positioning and stacking at any lifting height.



## Mast visibility (Stackers)

The wide visibility mast ensures perfect observation of the forks and the truck's enviro