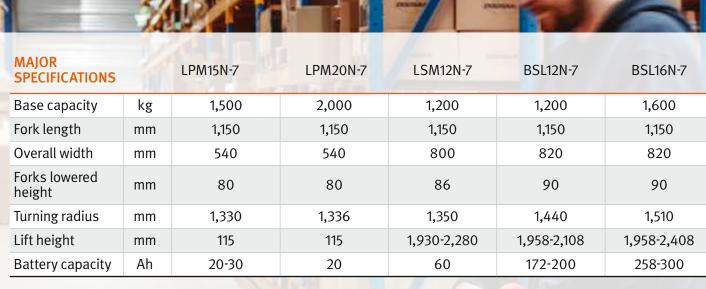

LPM15/20N-7 LSM12N-7 BSL12/16N-7

# **PALLET TRUCKS & STACKERS**





# **Product range**



# LPM15/20N-7

1,500 /2,000 kg
115 mm

\$ 540 mm

Pedestrian Centre Drive Unit



# LSM12N-7

🛅 1,200 kg

1,930-2,330 mm

1 800 mm

Pedestrian Centre Drive Unit









► only for BSL16N-7





# Override upright tiller arm lock

Override button allows the operator to drive the machine with tiller arm in upright position.



#### Access control (LPM20N-7, LSM12N-7)

The access control feature provides greater safety and security by limiting access to the machine to badge users (LPM20N-7) or pin code users only.



#### Tiller control

Ergonomically designed to suit both left or right handed operators, the tiller arm features dual butterfly switches.



#### Electronic proportional lifting and lowering (BSL16N-7)

The electronically controlled proportional lifting system ensures precise positioning and stacking at any lifting height.



## Mast visibility (Stackers)

The wide visibility mast ensures perfect observation of the forks and the truck's en