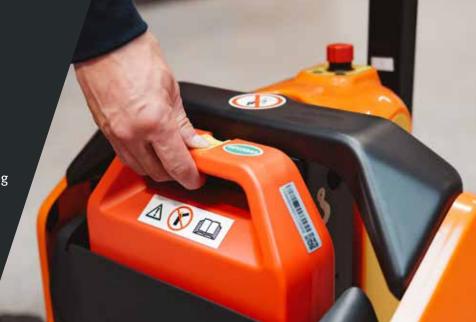

#### Access control (LPM20N-7, LSM12N-7)

The access control feature provides greater safety and security by limiting access to the machine to badge users (LPM20N-7) or pin code users only.