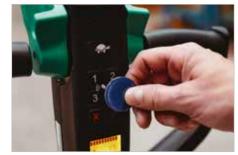

#### Access control (LPM20N-7, LSM12N-7)

The access control feature provides greater safety and security by limiting access to the machine to badge users (LPM20N-7) or pin code users only.