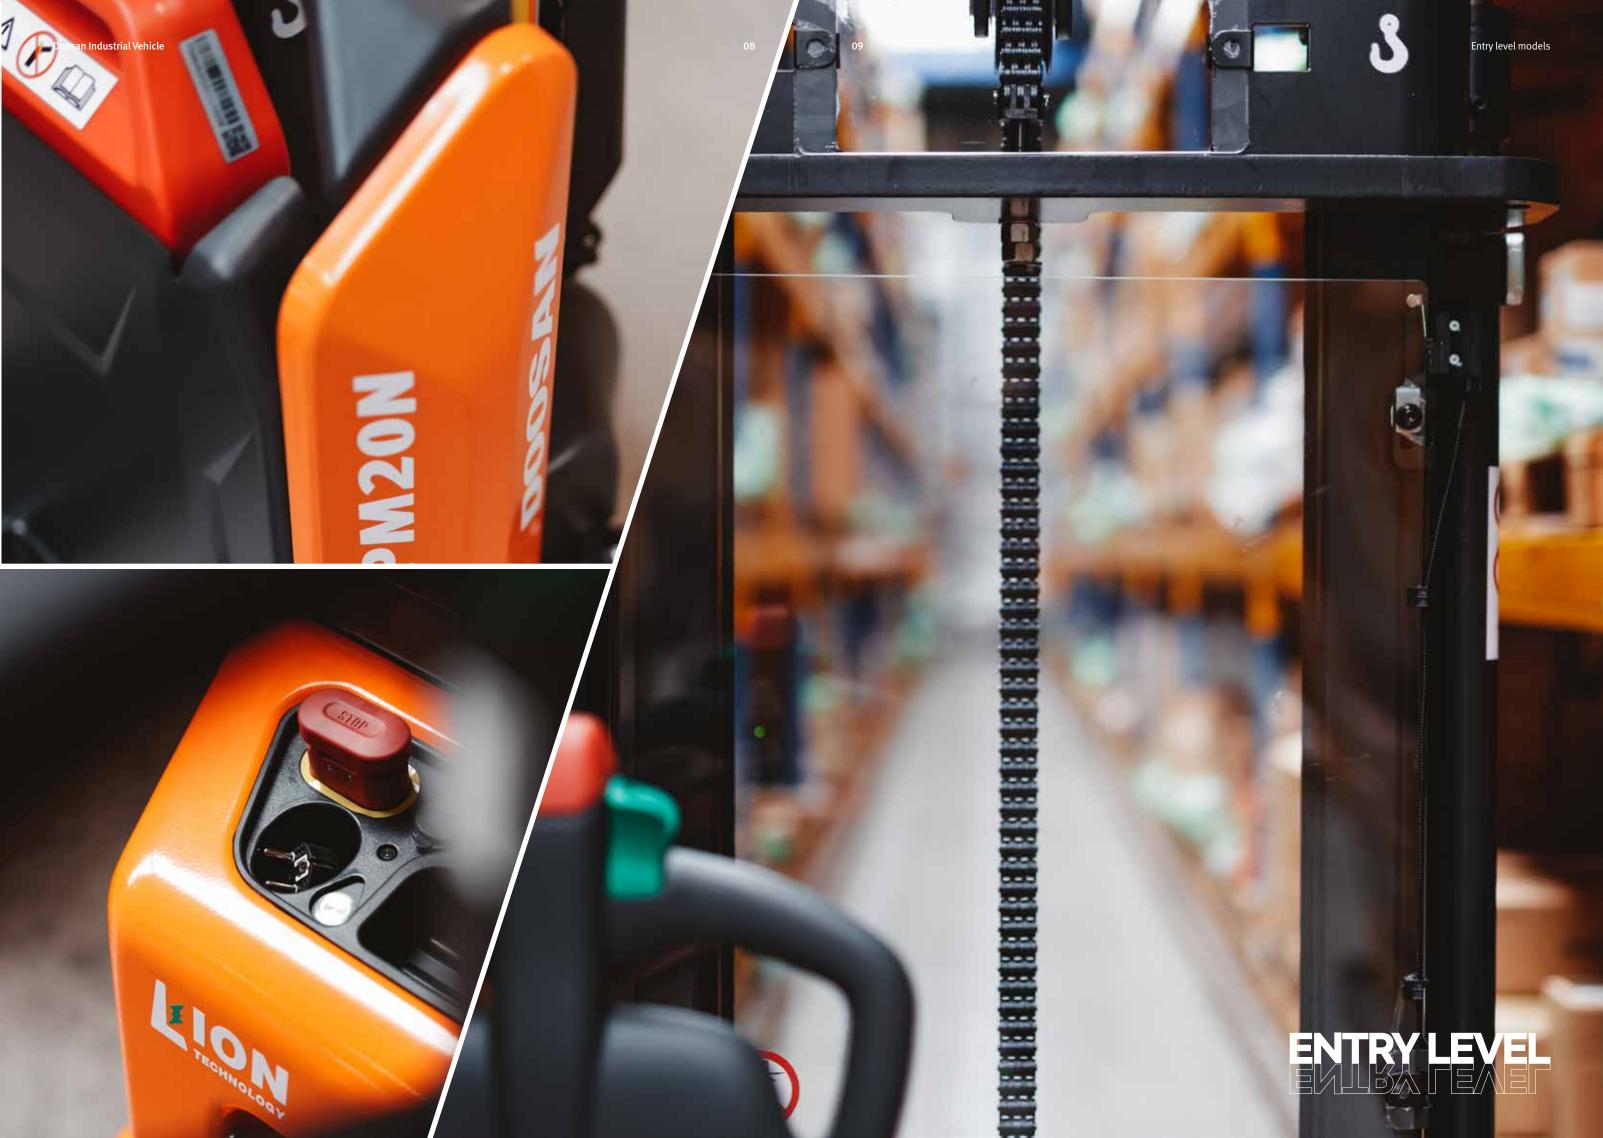

# Override upright tiller arm lock

Override button allows the operator to drive the machine with tiller arm in upright position.

## Mast visibility (Stackers)

The wide visibility mast ensures perfect observation of the forks and the truck's environment. Different mast heights available depending on your needs.