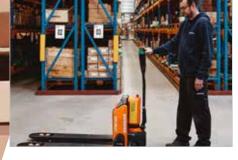

LPM15/20N-7 LSM12N-7 BSL12/16N-7

# **PALLET TRUCKS & STACKERS**





# **Product range**



# LPM15/20N-7

1,500 /2,000 kg
115 mm

\$ 540 mm

Pedestrian Centre Drive Unit



# LSM12N-7

🛅 1,200 kg

1,930-2,330 mm

1 800 mm

Pedestrian Centre Drive Unit









► only for BSL16N-7





# Override upright tiller arm lock

Override button allows the operator to drive the machine with tiller arm in upright position.



#### Access control (LPM20N-7, LSM12N-7)

The access control feature provides greater safety and security by limiting access to the machine to badge users (LPM20N-7) or pin code users only.



#### Tiller control

Ergonomically designed to suit both left or right handed operators, the tiller arm features dual butterfly switches.



#### Electronic proportional lifting and lowering (BSL16N-7)

The electronically controlled proportional lifting system ensures precise positioning and stacking at any lifting height.



## Mast visibility (Stackers)

The wide visibility mast ensures perfect observation of the forks and the truck's environment. Different mast hei