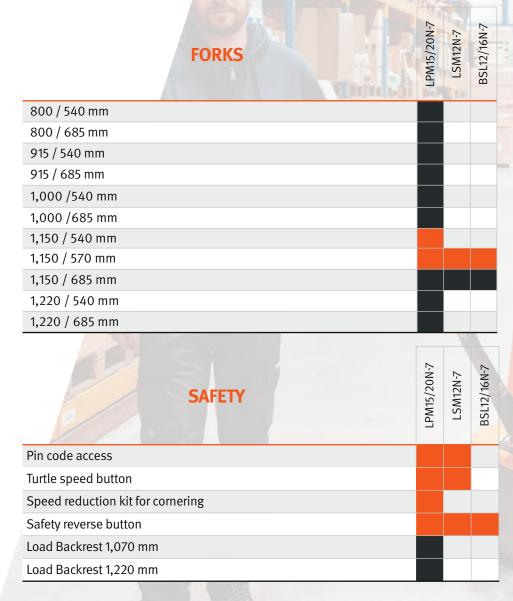

# **Standard features and optional extras**

| PRODUCTIVITY                                 | LPM15/20N-7 | LSM12N-7 | BSL12/16N-7 |
|----------------------------------------------|-------------|----------|-------------|
| Tandem load wheels                           |             |          |             |
| Display to monitor energy and machine status |             |          |             |
| Mechanical steering                          |             |          |             |
| Convenient battery removal system            |             |          |             |
| Proportional lifting and lowering            |             |          |             |
| Lithium-ion battery                          |             |          |             |
|                                              |             |          |             |
|                                              | <u></u>     | _        | -7          |

LPM15/20N **RELIABILITY** Stability Caster™ wheels

Standard

Steel cover

Option

LPM15/20N-7 **MASTS** Standard (Simplex), 1,600 mm Standard (Simplex), 2,000 mm Standard (STD), 2,900 mm Standard (STD), 2,920 mm Standard (STD), 3,200 mm Standard (STD), 3,220 mm Standard (STD), 3,600 mm Standard (STD), 3,620 mm Full Free (FF), 3,220 mm Full Free (FF), 3,620 mm Full Free Triple (FFT), 4,020 mm Full Free Triple (FFT), 4,320 mm Full Free Triple (FFT), 4,620 mm Full Free Triple (FFT), 5,320 mm Full Free Triple (FFT), 5,520 mm only for BSL16N-7

## **Lithium-ion battery**

The LPM15/20N-7 and LSM12N-7 are equipped with a lithium-ion battery. The battery can be fully charged in 2.5 hours. Boost charging can also be used at any time.

(LPM20N-7/LSM12N-7) or in 8 mm thick apron (BSL16N-7) protects the truck and its components against external mechanical shocks. The trucks are well equipped to keep maintenance and damage to a minimum.

The LPM20N-7 reduces speed when cornering. The machine is adjustable according to your preferences, to increase operator comfort and safety.

- Production Subsidiary
- Sales Subsidiary
- Parts Depot Center