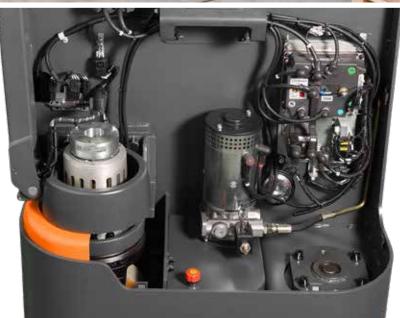

## Maintenance friendly

The design of the trucks and the components used are tailored to make service and maintenance easy.

## **Lithium-ion battery**

The LPM15/20N-7 and LSM12N-7 are equipped with a lithium-ion battery. The battery can be fully charged in 2.5 hours. Boost charging can also be used at any time.

(LPM20N-7/LSM12N-7) or in 8 mm thick apron (BSL16N-7) protects the truck and its components against external mechanical shocks. The trucks are well equipped to keep maintenance and damage to a minimum.