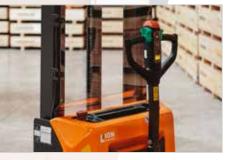

#### Electronic proportional lifting and lowering (BSL16N-7)

The electronically controlled proportional lifting system ensures precise positioning and stacking at any lifting height.

## Mast visibility (Stackers)

The wide visibility mast ensures perfect observation of the forks and the truck's environment. Different mast heights available depending on your needs.