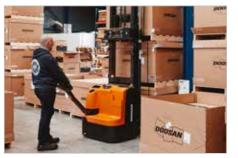

# LSM12N-7

🛅 1,200 kg

1,930-2,330 mm

1 800 mm

Pedestrian Centre Drive Unit

► only for BSL16N-7