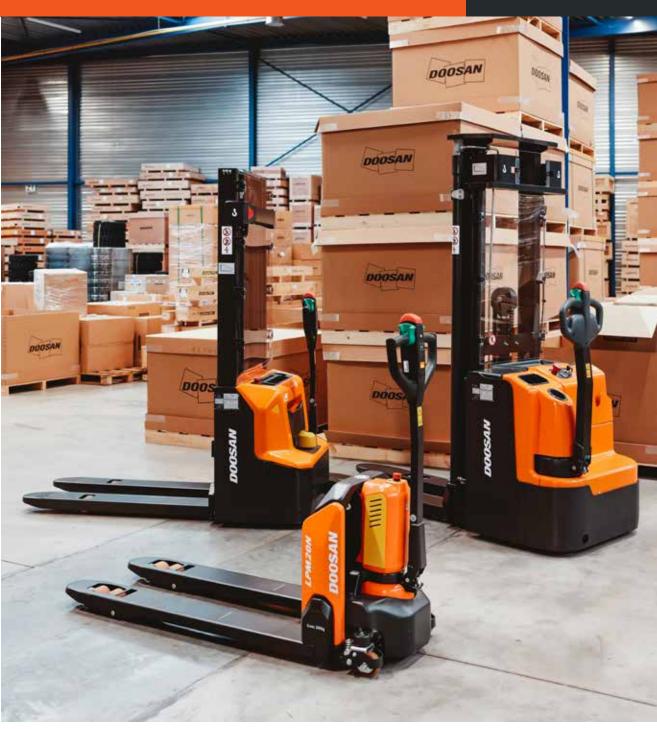

LPM15/20N-7 LSM12N-7 BSL12/16N-7

# **PALLET TRUCKS & STACKERS**





# **Product range**



# LPM15/20N-7

1,500 /2,000 kg
115 mm

\$ 540 mm

Pedestrian Centre Drive Unit



# LSM12N-7

🛅 1,200 kg

1,930-2,330 mm

1 800 mm

Pedestrian Centre Drive Unit









► only for BSL16N-7





# Override upright tiller arm lock

Override button allows the operator to drive the machine with tiller arm in upright position.



#### Access control (LPM20N-7, LSM12N-7)

The access control feature provides greater safety and security by limiting access to the machine to badge users (LPM20N-7) or pin code users only.



#### Tiller control

Ergonomically designed to suit both left or right handed operators, the tiller arm features dual butterfly switches.



#### Electronic proportional lifting and lowering (BSL16N-7)

The electronically controlled proportional lifting