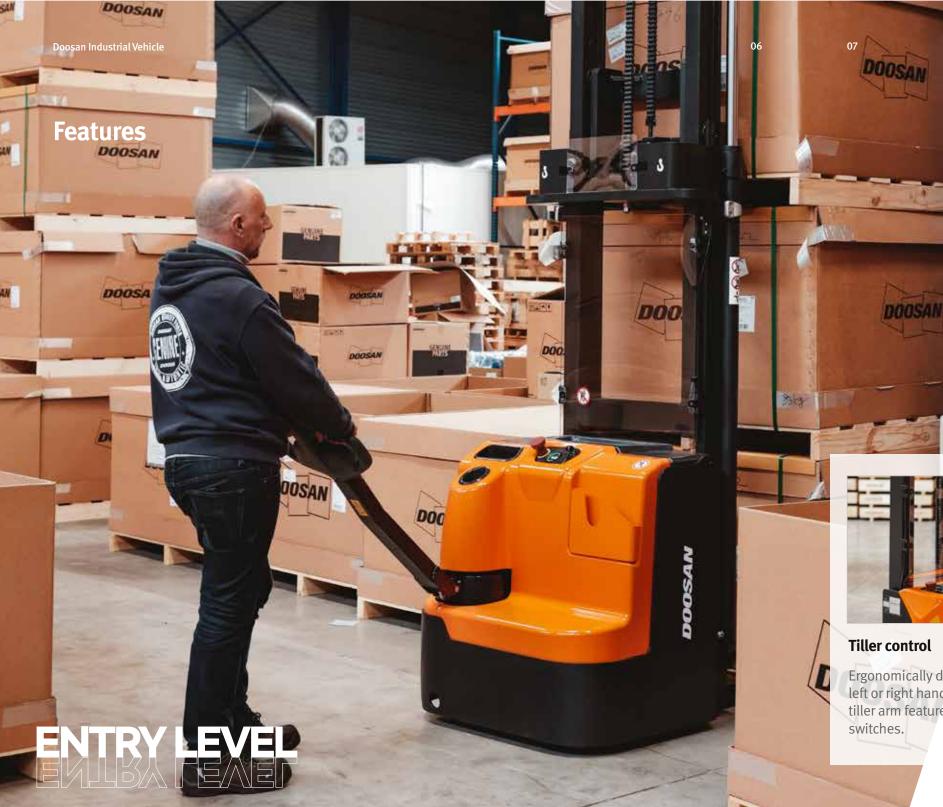

#### Tiller control

Ergonomically designed to suit both left or right handed operators, the tiller arm features dual butterfly switches.